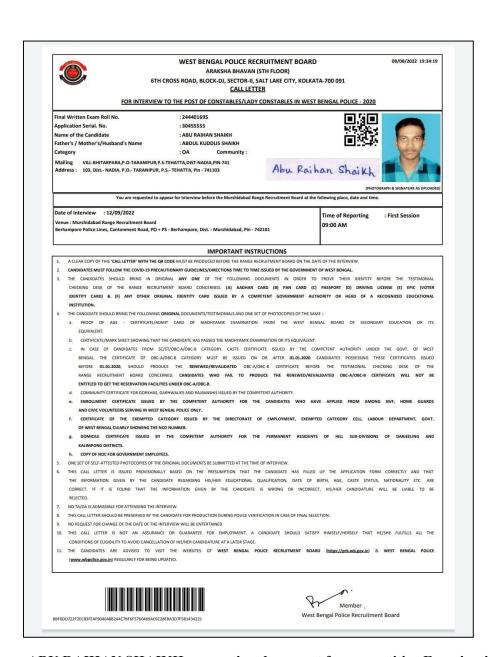

# GOVERNMENT GENERAL DEGREE COLLEGE, TEHATTA

Tehatta, Nadia, Pin-741160

|         |                        |                              |                          |          | м                                                             | lemo No.         | PRB/Rectt./Co                                          | ns/Web/20                                        | 020 - 648 D                 | ated. 19.04.20                         | 023                                                                                                                                                                                                  |
|---------|------------------------|------------------------------|--------------------------|----------|---------------------------------------------------------------|------------------|--------------------------------------------------------|--------------------------------------------------|-----------------------------|----------------------------------------|------------------------------------------------------------------------------------------------------------------------------------------------------------------------------------------------------|
|         |                        | Final Merit List of          | f provision:             | ally Rec | ommended Car                                                  | ididates         | in connection                                          | with recruit                                     | ment to the                 | e post of Const                        | table and Lady Constable in West Bengal Police 2020                                                                                                                                                  |
|         |                        |                              |                          |          |                                                               |                  | Consta                                                 | ble & Lady                                       | Constable                   | •                                      | •                                                                                                                                                                                                    |
| Sl. No. | Application<br>Sl. No. | Name of the candidate        | DOB                      | Gender   | Category as per<br>documents<br>submitted by the<br>candidate | Sub-<br>Category | Marks obtained<br>in Final Written<br>Test (out of 85) | Marks<br>obtained in<br>Interview<br>(out of 15) | Grand Total<br>(out of 100) | Category under<br>which<br>recommended | Remarks                                                                                                                                                                                              |
| 589     | 30731426               | SUJIT BHAKTA                 | 04-03-1996               | M        | SC                                                            |                  | 62.5                                                   | 8.17                                             | 70.67                       | UR                                     | Provisionally Recommended for the post of Constable and Lady Constable in West Bengal Police 2020                                                                                                    |
| 590     | 30700186               | PRASANTA GARAI               | 19-04-1998               | M        | OB                                                            |                  | 62.5                                                   | 8.17                                             | 70.67                       | UR                                     | Provisionally Recommended for the post of Constable and Lady Constable in West Bengal Police 2020                                                                                                    |
| 591     | 30704732               | SUBHAM MONDAL                | 13-05-1995               | M        | UR                                                            |                  | 61.5                                                   | 9.17                                             | 70.67                       | UR                                     | Provisionally Recommended for the post of Constable and Lady Constable in West Bengal Police 2020                                                                                                    |
| 592     | 30111943               | ARUP HALDER                  | 12-04-1997               | М        | SC                                                            |                  | 61.5                                                   | 9.17                                             | 70.67                       | UR                                     | Provisionally Recommended for the post of Constable and Lady Constable in West Bengal Police 2020                                                                                                    |
| 593     | 30607775               | SANTANU KUMAR BISWAS         | 24-03-1995               | М        | UR                                                            |                  | 61                                                     | 9.67                                             | 70.67                       | UR                                     | Provisionally Recommended for the post of Constable and Lady Constable in West Bengal Police 2020                                                                                                    |
| 594     | 30674878               | AMIT HALDER                  | 14-01-1997               | М        | SC                                                            |                  | 60.5                                                   | 10.17                                            | 70.67                       | UR                                     | Provisionally Recommended for the post of Constable and Lady Constable in West Bengal Police 2020                                                                                                    |
| 595     | 30121857               | MASUD RANA                   | 18-10-1999               | М        | 0A                                                            |                  | 60.5                                                   | 10.17                                            | 70.67                       | UR                                     | Provisionally Recommended for the post of Constable and Lady Constable in West Bengal Police 2020                                                                                                    |
| 596     | 30695052               | ASHIK MUSTAFA                | 23-04-1994               | М        | OA                                                            |                  | 60                                                     | 10.67                                            | 70.67                       | UR                                     | Provisionally Recommended for the post of Constable and Lady Constable in West Bengal Police 2020                                                                                                    |
| 597     | 30550077               | BISHAL CHHETRI               | 29-01-1996               | М        | UR                                                            |                  | 59.5                                                   | 11.17                                            | 70.67                       | UR                                     | Provisionally Recommended for the post of Constable and Lady Constable in West Bengal Police 2020                                                                                                    |
| 598     | 30356939               | SAFIKUL ISLAM                | 15-05-1997               | М        | OA                                                            |                  | 59                                                     | 11.67                                            | 70.67                       | UR                                     | Provisionally Recommended for the post of Constable and Lady Constable in West Bengal Police 2020                                                                                                    |
| 599     | 30390291               | SWARUP PAL                   | 03-04-1999               | M        | UR                                                            |                  | 58.75                                                  | 11.92                                            | 70.67                       | UR                                     | Provisionally Recommended for the post of Constable and Lady Constable in West Bengal Police 2020                                                                                                    |
| 600     | 30622951               | NAJIRUDDIN SK                | 02-03-1998               | М        | UR                                                            |                  | 58.25                                                  | 12.42                                            | 70.67                       | UR                                     | Provisionally Recommended for the post of Constable and Lady Constable in West Bengal Police 2020                                                                                                    |
| 601     | 30397374               | ARGHYO GHOSH                 | 16-11-1994               | М        | OB                                                            |                  | 61                                                     | 9.6                                              | 70.6                        | UR                                     | Provisionally Recommended for the post of Constable and Lady Constable in West Bengal Police 2020                                                                                                    |
| 602     | 30889925               | SAMIRAN ROY                  | 30-01-1993               | M<br>M   | SC<br>SC                                                      |                  | 64.25                                                  | 6.33<br>6.83                                     | 70.58<br>70.58              | SC                                     | Provisionally Recommended for the post of Constable and Lady Constable in West Bengal Police 2020                                                                                                    |
|         | 30796257               | SUJAY BISWAS                 | 20-10-1999               |          |                                                               |                  | 63.75                                                  |                                                  |                             | SC                                     | Provisionally Recommended for the post of Constable and Lady Constable in West Bengal Police 2020                                                                                                    |
| 604     | 30342771<br>30811526   | AMSAR ALI<br>SUDIP CHAUDHURI | 17-03-1999<br>30-06-1996 | M<br>M   | OA<br>UR                                                      |                  | 62.75<br>61.75                                         | 7.83<br>8.83                                     | 70.58<br>70.58              | OBC-A<br>UR                            | Provisionally Recommended for the post of Constable and Lady Constable in West Bengal Police 2020  Provisionally Recommended for the post of Constable and Lady Constable in West Bengal Police 2020 |
| 606     | 30811526               | IAYADRATHA BARICK            | 03-08-1994               | M<br>M   | UR                                                            |                  | 61.75                                                  | 9.83                                             | 70.58                       | UR                                     | Provisionally Recommended for the post of Constable and Lady Constable in West Bengal Police 2020  Provisionally Recommended for the post of Constable and Lady Constable in West Bengal Police 2020 |
| 607     | 30018863               | SUMAN TARAFDER               | 28-04-1997               | M        | OB                                                            |                  | 60.75                                                  | 10.33                                            | 70.58                       | UR                                     | Provisionally Recommended for the post of Constable and Lady Constable in West Bengal Police 2020  Provisionally Recommended for the post of Constable and Lady Constable in West Bengal Police 2020 |
| 608     | 30383632               | ATANU SAMANTA                | 06-02-1997               | M        | UR                                                            |                  | 60                                                     | 10.58                                            | 70.58                       | UR                                     | Provisionally Recommended for the post of Constable and Lady Constable in West Bengal Police 2020  Provisionally Recommended for the post of Constable and Lady Constable in West Bengal Police 2020 |
| 609     | 30158193               | PRANAB PATRA                 | 06-02-1997               | M<br>M   | UR                                                            |                  | 59.75                                                  | 10.58                                            | 70.58                       | UR                                     | Provisionally Recommended for the post of Constable and Lady Constable in West Bengal Police 2020  Provisionally Recommended for the post of Constable and Lady Constable in West Bengal Police 2020 |
| 610     | 30577402               | SAGAR PODDAR                 | 01-03-1996               | M M      | SC                                                            |                  | 59.75                                                  | 10.83                                            | 70.58                       | UR                                     | Provisionally Recommended for the post of Constable and Lady Constable in West Bengal Police 2020  Provisionally Recommended for the post of Constable and Lady Constable in West Bengal Police 2020 |
| 611     | 30229914               | SOURAV PRAMANIK              | 26-11-1997               | M        | OB                                                            |                  | 59.75                                                  | 10.83                                            | 70.58                       | UR                                     | Provisionally Recommended for the post of Constable and Lady Constable in West Bengal Police 2020  Provisionally Recommended for the post of Constable and Lady Constable in West Bengal Police 2020 |
| 612     | 30990264               | ARNAB KANSABANIK             | 10-08-1999               | M        | OB                                                            |                  | 59.75                                                  | 10.83                                            | 70.58                       | UR                                     | Provisionally Recommended for the post of Constable and Lady Constable in West Bengal Police 2020  Provisionally Recommended for the post of Constable and Lady Constable in West Bengal Police 2020 |
| 613     | 30215637               | MRINMOY BARAL                | 02-01-2001               | M        | UR                                                            |                  | 59.75                                                  | 10.83                                            | 70.58                       | UR                                     | Provisionally Recommended for the post of Constable and Lady Constable in West Bengal Police 2020                                                                                                    |
| 614     | 30021540               | SABUI RANIAN GHORAI          | 05-10-2000               | M        | UR                                                            |                  | 59.25                                                  | 11.33                                            | 70.58                       | UR                                     | Provisionally Recommended for the post of Constable and Lady Constable in West Bengal Police 2020                                                                                                    |
| 615     | 30331693               | AKASH BHATTACHARYYA          | 20-06-2001               | M        | UR                                                            |                  | 58.75                                                  | 11.83                                            | 70.58                       | UR                                     | Provisionally Recommended for the post of Constable and Lady Constable in West Bengal Police 2020                                                                                                    |
| 616     | 30129143               | BIPRODIP BISWAS              | 20-07-2001               | M        | UR                                                            |                  | 57.75                                                  | 12.83                                            | 70.58                       | UR                                     | Provisionally Recommended for the post of Constable and Lady Constable in West Bengal Police 2020                                                                                                    |
| 617     | 30041518               | SHUVAJIT CHATTERJEE          | 15-05-1999               | M        | UR                                                            |                  | 57.25                                                  | 13.33                                            | 70.58                       | UR                                     | Provisionally Recommended for the post of Constable and Lady Constable in West Bengal Police 2020                                                                                                    |
| 618     | 30679349               | SANNY SAMADDAR               | 05-11-2001               | М        | OB                                                            |                  | 56.75                                                  | 13.83                                            | 70.58                       | UR                                     | Provisionally Recommended for the post of Constable and Lady Constable in West Bengal Police 2020                                                                                                    |
| 619     | 30063763               | SUBHAM SAHA                  | 09-03-1998               | M        | SC                                                            |                  | 64.5                                                   | 6                                                | 70.5                        | UR                                     | Provisionally Recommended for the post of Constable and Lady Constable in West Bengal Police 2020                                                                                                    |
| 620     | 30219843               | BIRAT BHANDARY               | 26-10-1999               | М        | OB                                                            |                  | 64                                                     | 6.5                                              | 70.5                        | UR                                     | Provisionally Recommended for the post of Constable and Lady Constable in West Bengal Police 2020                                                                                                    |
| 621     | 30896881               | RANIT MANNA                  | 27-07-1999               | М        | UR                                                            |                  | 61.75                                                  | 8.75                                             | 70.5                        | UR                                     | Provisionally Recommended for the post of Constable and Lady Constable in West Bengal Police 2020                                                                                                    |
| 622     | 30630648               | MITHUN SINGHA                | 03-05-1992               | М        | SC                                                            |                  | 60.75                                                  | 9.75                                             | 70.5                        | SC                                     | Provisionally Recommended for the post of Constable and Lady Constable in West Bengal Police 2020                                                                                                    |
| 623     | 30160546               | SUBHAJIT MONDAL              | 24-04-1998               | М        | UR                                                            |                  | 59.75                                                  | 10.75                                            | 70.5                        | UR                                     | Provisionally Recommended for the post of Constable and Lady Constable in West Bengal Police 2020                                                                                                    |
| 624     | 30398970               | SUBRATA ATTA                 | 27-12-1999               | М        | UR                                                            |                  | 59                                                     | 11.5                                             | 70.5                        | UR                                     | Provisionally Recommended for the post of Constable and Lady Constable in West Bengal Police 2020                                                                                                    |
| 625     | 30340047               | ASADUL MIAH                  | 03-11-2000               | М        | OA.                                                           |                  | 59                                                     | 11.5                                             | 70.5                        | UR                                     | Provisionally Recommended for the post of Constable and Lady Constable in West Bengal Police 2020                                                                                                    |
| 626     | 30347967               | RAHUL DEBNATH                | 27-03-1998               | М        | OB                                                            |                  | 57.5                                                   | 13                                               | 70.5                        | UR                                     | Provisionally Recommended for the post of Constable and Lady Constable in West Bengal Police 2020                                                                                                    |
| 627     | 30710869               | GIRIDHARI GUCHHAIT           | 04-02-1996               | М        | UR                                                            |                  | 59.25                                                  | 11.2                                             | 70.45                       | UR                                     | Provisionally Recommended for the post of Constable and Lady Constable in West Bengal Police 2020                                                                                                    |
| 628     | 30144640               | RAHUL DEB KAR                | 09-02-1993               | М        | OB                                                            |                  | 61.25                                                  | 9.17                                             | 70.42                       | OBC-B                                  | Provisionally Recommended for the post of Constable and Lady Constable in West Bengal Police 2020                                                                                                    |
| 629     | 30162358               | ANIMESH GHOSH                | 29-05-1998               | М        | UR                                                            |                  | 60.25                                                  | 10.17                                            | 70.42                       | UR                                     | Provisionally Recommended for the post of Constable and Lady Constable in West Bengal Police 2020                                                                                                    |
| 630     | 31031096               | SOUVICK SAHA                 | 05-08-1998               | М        | UR                                                            |                  | 59.75                                                  | 10.67                                            | 70.42                       | UR                                     | Provisionally Recommended for the post of Constable and Lady Constable in West Bengal Police 2020                                                                                                    |
| 631     | 31202158               | ARSAD KHAN                   | 22-04-1998               | M        | UR                                                            |                  | 59.5                                                   | 10.92                                            | 70.42                       | UR                                     | Provisionally Recommended for the post of Constable and Lady Constable in West Bengal Police 2020                                                                                                    |
| 632     | 30593948               | KALYAN MONDAL                | 05-10-1996               | М        | UR                                                            |                  | 59.25                                                  | 11.17                                            | 70.42                       | UR                                     | Provisionally Recommended for the post of Constable and Lady Constable in West Bengal Police 2020                                                                                                    |
| 633     | 30164168               | SACHIN DAS                   | 30-07-2001               | М        | UR                                                            |                  | 58.25                                                  | 12.17                                            | 70.42                       | UR                                     | Provisionally Recommended for the post of Constable and Lady Constable in West Bengal Police 2020                                                                                                    |
| 634     | 30353714               | UJJWAL MANDAL                | 23-06-1998               | М        | UR                                                            |                  | 57.25                                                  | 13.17                                            | 70.42                       | UR                                     | Provisionally Recommended for the post of Constable and Lady Constable in West Bengal Police 2020                                                                                                    |
| 635     | 30383250               | PRADIP SUTRADHAR             | 29-09-1998               | М        | OB                                                            |                  | 57.25                                                  | 13.17                                            | 70.42                       | UR                                     | Provisionally Recommended for the post of Constable and Lady Constable in West Bengal Police 2020                                                                                                    |
| 636     | 30823545               | LOKENATH KUNDU               | 20-03-1998               | M        | UR                                                            |                  | 61                                                     | 9.4                                              | 70.4                        | UR                                     | Provisionally Recommended for the post of Constable and Lady Constable in West Bengal Police 2020                                                                                                    |
| 637     | 30065002               | ANKIT BISWAS                 | 08-08-1999               | M        | UR                                                            |                  | 63                                                     | 7.33                                             | 70.33                       | UR                                     | Provisionally Recommended for the post of Constable and Lady Constable in West Bengal Police 2020                                                                                                    |